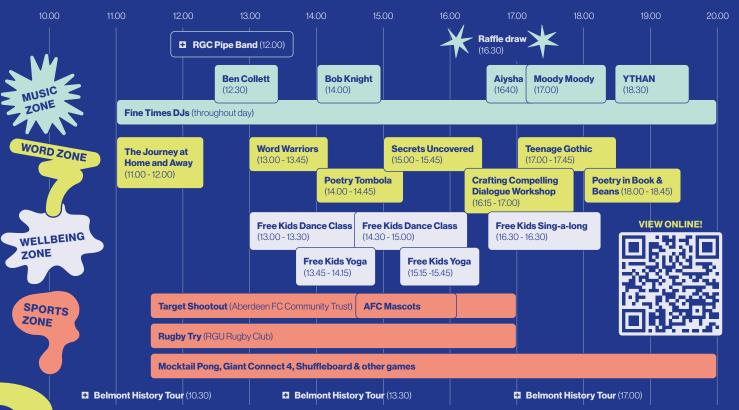

### **CELEBRATE THE BELMONT AREA WITH US!**

Have a boogie as our live acts, DJs and local talents fill our streets with music.

Dive into a world of stories, imagination, and creativity. From readings to workshops, there's something for everyone in our word zone.

Find a mini competition at every turn in our sports zone.

Find calm amidst the festival excitement in our wellbeing zone. There's yoga, painting activities, doodle walls, face painting and sing-a-longs!